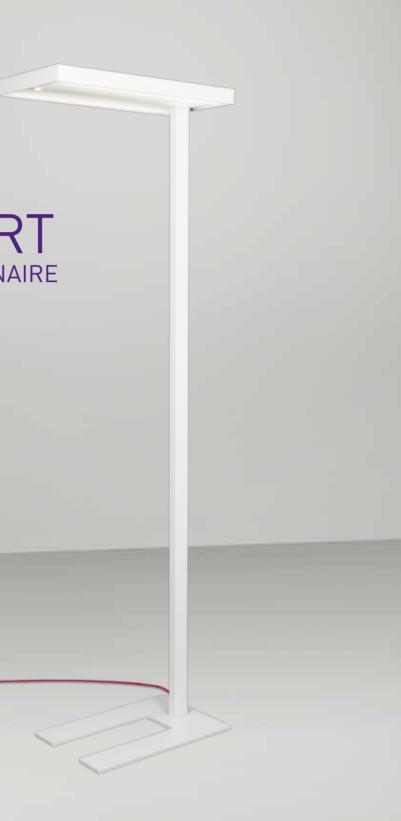

**HOUSING** of extruded aluminium. Finish: epoxy polyester powder coating. Fine structured texture. Available in white, black, gray. Housing design enables good serviceability with easy access to electrical components.

Adjusting to horizontal position by fine tuning of lighting head.

Smooth integration into interior design: U shaped base plate (only 12mm of hight), for easy positioning under the furniture, such as shelves, drawers and closets. Polyurethane pads for easy sliding on flat surfaces.

Portable, independent from socket positions. Supplied with a 4 m long cord with a plug. For your convenience, packed in three separate boxes.