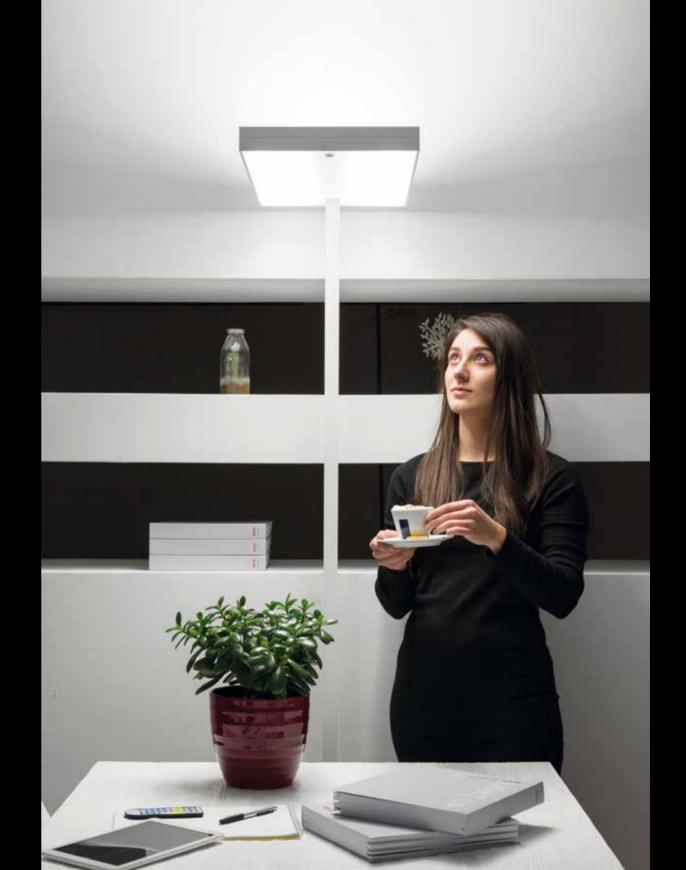

Copyright © 2020 BUCK

Free standing luminaire for direct and indirect illumination of work spaces. The indirect component provides general illumination, while the direct one provides local illumination in the working zone.

Direct components 40%, indirect components 60%. Symmetric light distribution.