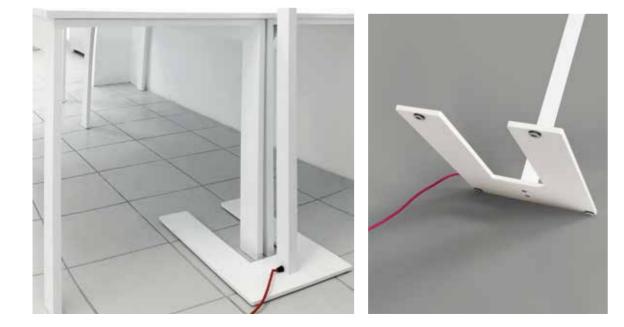

Adjusting to horizontal position by fine tuning of lighting head.

Smooth integration into interior design: U shaped base plate (only 12mm of hight), for easy positioning under the furniture, such as shelves, drawers and closets. Polyurethane pads for easy sliding on flat surfaces.

Portable, independent from socket positions. Supplied with a 4 m long cord with a plug. For your convenience, packed in three separate boxes.