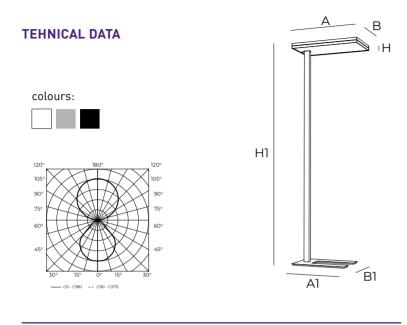

# SCENE SETTING WITH WIRELESS SWITCHES

PRESENTATION MODE FOR A CONFERENCE ROOM | Set light level low near the screen, while keeping higher level in the back of the room.

| Dimensions A/A1/B/B1/H/H1                     | 615 / 500 / 325 / 335 / 44 / 1950 mm |
|-----------------------------------------------|--------------------------------------|
| Ingress protection rating                     | IP20                                 |
| Finish                                        | white, gray, black                   |
| Weight                                        | 16kg                                 |
| Luminaire luminous flux (t <sub>a</sub> =25°) | 11731 lm                             |
| Total power                                   | 80W                                  |
| Luminaire light output                        | 147lm/W                              |
| Light colour temperature /CRI                 | 4000K / >80                          |
| LED service life                              | 70 000 L80B10/ SDCM3                 |
| Power supply                                  | 220–240 V 50–60 Hz                   |
| Control gear                                  | DALI Touch Dimm                      |

**HOUSING** of extruded aluminium. Finish: epoxy polyester powder coating. Fine structured texture. Available in white, black, gray. Housing design enables good serviceability with easy access to electrical components.