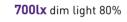

# **ENERGY SAVINGS**

Considerable energy savings depending on desired illumination level. When dimming below 80%m luminance is L65<3000cd/m<sup>2.</sup>

# 880lx

Room hight 2.90m Task area illumination E<sub>av</sub>=880lx Power consumption 80W

Room hight 2.90m Task area illumination E<sub>av</sub>=700lx Power consumption 64W

**500lx** dim light 57%

Room hight 2.90m Task area illumination E<sub>av</sub>=500lx Power consumption 46W