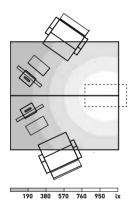

# 880lx

Room hight 2.90m Task area illumination E<sub>av</sub>=880lx Power consumption 80W

Room hight 2.90m Task area illumination E<sub>av</sub>=700lx Power consumption 64W

**500lx** dim light 57%

Room hight 2.90m Task area illumination E<sub>av</sub>=500lx Power consumption 46W