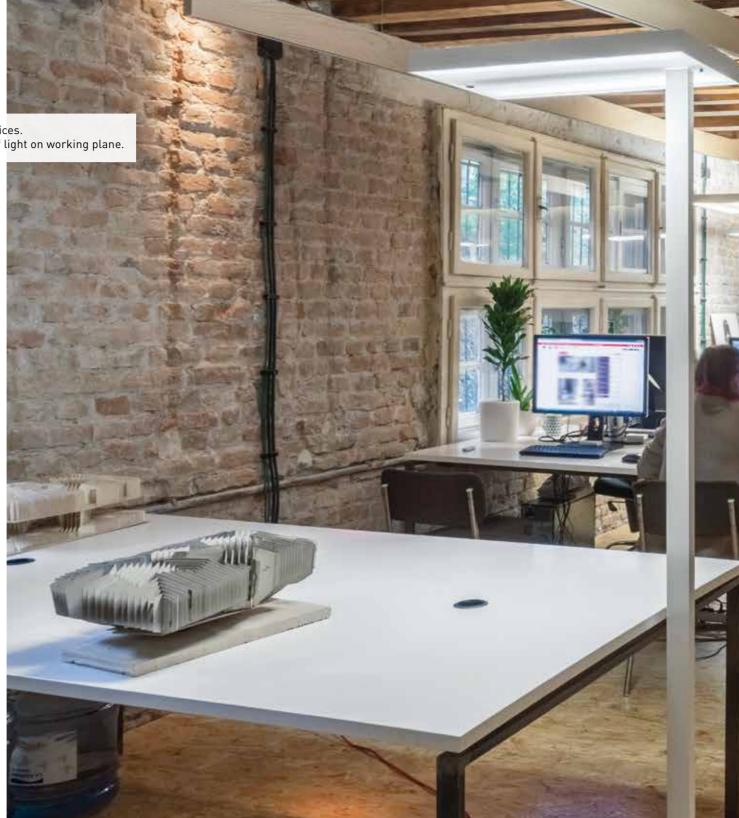

## EFFICIENCY

Versatile luminaire: solution for open space offices. General lighting and appropriate distribution of light on working plane.

### LIGHTING COMFORT

Visual comfort ensured with the up to date optical and electrical components.

**OPTICS** for the direct light component: highly transparent microprismatic diffuser with opal foil enabling glare limitation and a uniform diffusing light, according to EN 12464, UGR<16 (x=4H y=8H S=0.25H), illuminance L65<3000cd/m2.