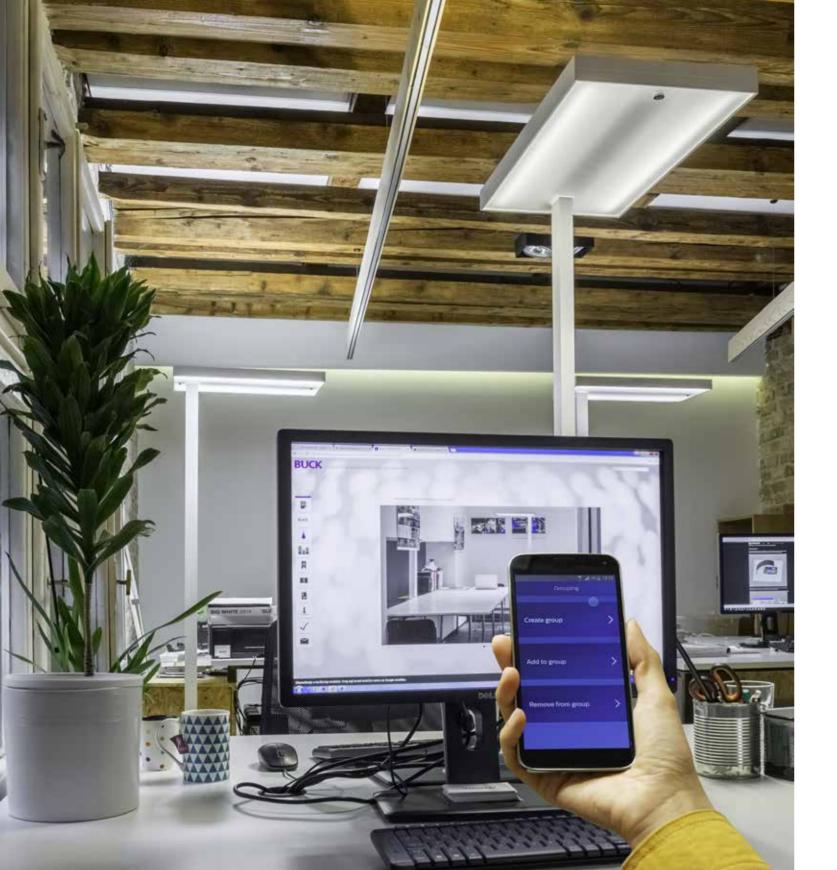

#### WIRELESS GROUP CONNECTIVITY

Luminaires with smart sensors are easily grouped and programmed using mobile phone application (Android or IoS), which offers immense flexibility to organize luminaires into groups.

WIRELESS GROUP CONNECTIVITY