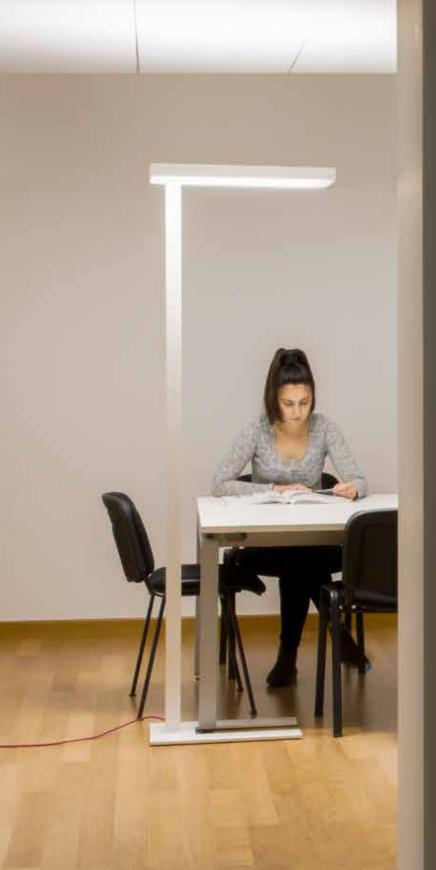

Copyright © 2020 BUCK

Free standing luminaire for direct and indirect illumination of work spaces. The indirect component provides general illumination, while the direct one provides local illumination in the working zone.

Direct components 40%, indirect components 60%. Symmetric light distribution.