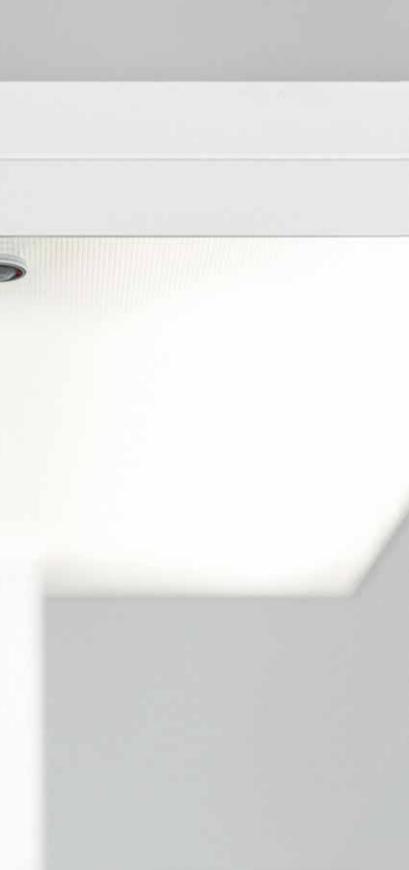

**LIGHT SENSOR** Light sensor regularly measures illuminance level. Depending on surrounding natural or artificial light, the light intensity is adjusted to the predefined range.

**TOUCH DIMM** manual regulation of light intensity by button press. Easy access to switch / button for controlling light independent of the height of furniture and equipment.

**TOUCH DIMM** manual regulation of light intensity by button press. Press to change the intensity, double click to set the desired light level.

0

**LIGHT SENSOR** with motion detector for light management systems