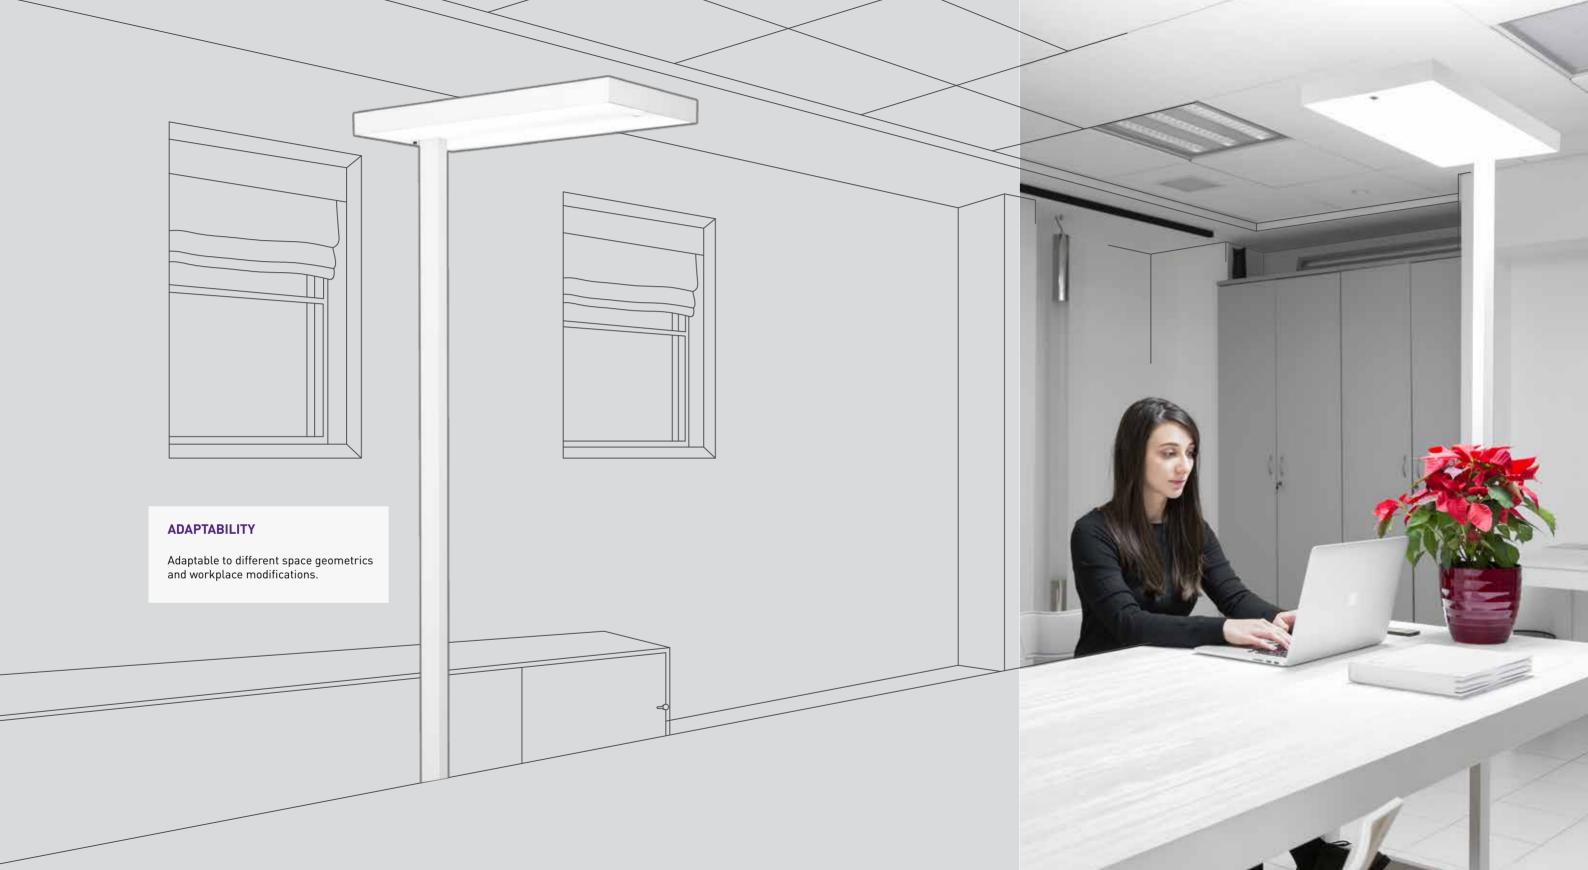

## EFFICIENCY

Versatile luminaire: solution for open space offices. General lighting and appropriate distribution of light on working plane.

Adjusting to horizontal position by fine tuning of lighting head.

Smooth integration into interior design: U shaped base plate (only 12mm of hight), for easy positioning under the furniture, such as shelves, drawers and closets. Polyurethane pads for easy sliding on flat surfaces.