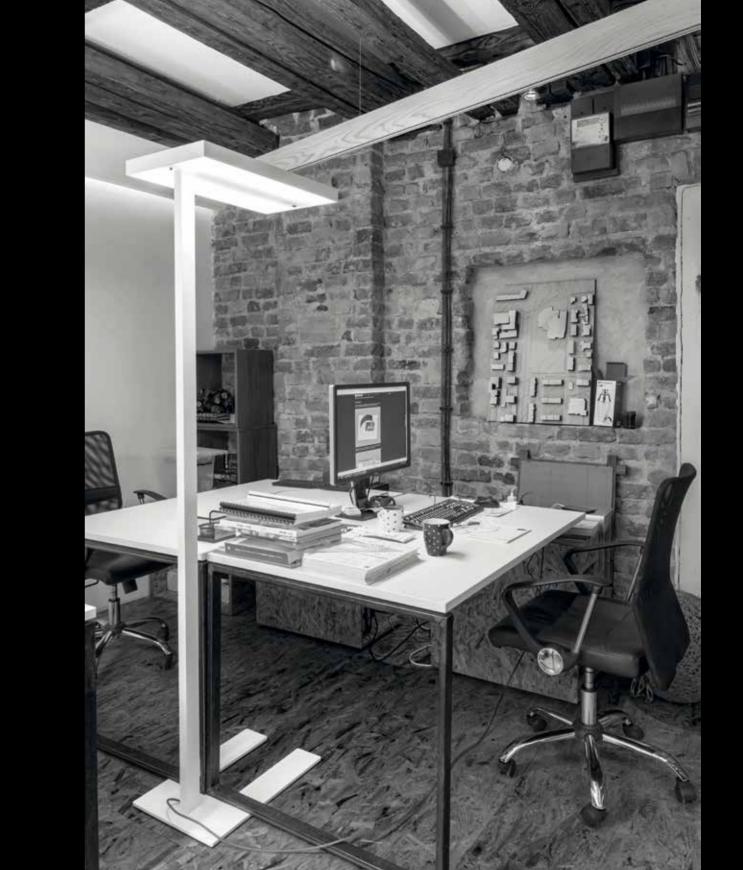

Copyright © 2020 BUCK

Free standing luminaire for direct and indirect illumination of work spaces. The indirect component provides general illumination, while the direct one provides local illumination in the working zone.

**HOUSING** of extruded aluminium. Finish: epoxy polyester powder coating. Fine structured texture. Available in white, black, gray. Housing design enables good serviceability with easy access to electrical components.

Adjusting to horizontal position by fine tuning of lighting head.

Smooth integration into interior design: U shaped base plate (only 12mm of hight), for easy positioning under the furniture, such as shelves, drawers and closets. Polyurethane pads for easy sliding on flat surfaces.

Portable, independent from socket positions. Supplied with a 4 m long cord with a plug. For your convenience, packed in three separate boxes.