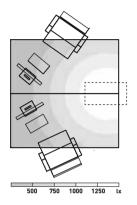

# 880lx

Room hight 2.90m Task area illumination E<sub>av</sub>=880lx Power consumption 80W

Room hight 2.90m Task area illumination E<sub>av</sub>=700lx Power consumption 64W

**500lx** dim light 57%

Room hight 2.90m Task area illumination E<sub>av</sub>=500lx Power consumption 46W