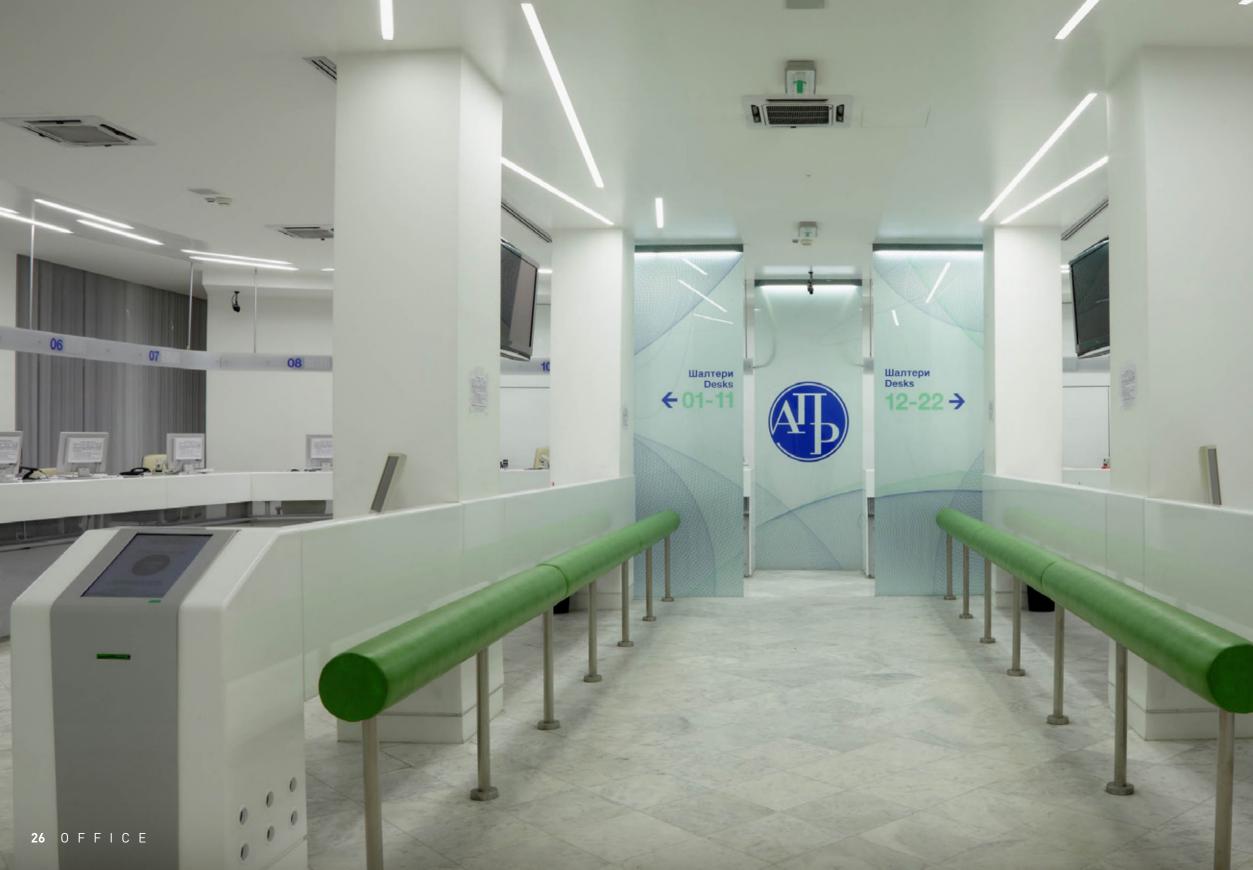

#### **OFFICE LIGHTING:**

Pleasant working environment, staff efficiency and ease of work are just some of the benefits of high-quality office lighting. Optimal glare-free visibility in the offices, warm and indirect in the resting areas, the illumination is carefully selected for all types of rooms within the office space.